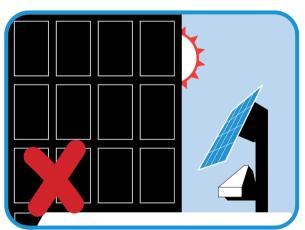

#### **POSITIONING**

For optimal output from the solar panel all cells should be in direct sunlight throughout the day

- Position the panel towards the midday sun at the correct angle
- Avoid installing in the shade created by nearby buildings
- Avoid shadows of other objects, such as partial tree cover or even small wires
- Do not install indoors, or behind any other form of window or material