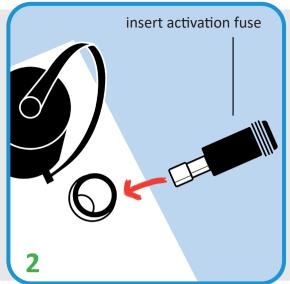

## **INSTALLATION**

**IMPORTANT**: Remember to insert activation fuse!

Tools required: AQMesh fitting kit (comes with pod), handle for hex bit, an appropriate flat blade screwdriver, a PZ2 screwdriver and a 8mm socket