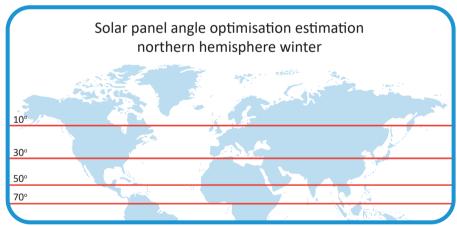

#### **POSITIONING**

For optimal output from the solar panel all cells should be in direct sunlight throughout the day

- Position the panel towards the midday sun at the correct angle
- Avoid installing in the shade created by nearby buildings
- Avoid shadows of other objects, such as partial tree cover or even small wires
- Do not install indoors, or behind any other form of window or material