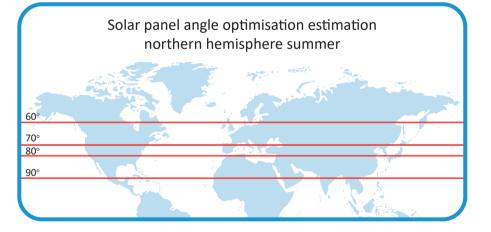

#### **POSITIONING**

For optimal output from the solar panel all cells should be in direct sunlight throughout the day

- Position the panel towards the midday sun at the correct angle
- Avoid installing in the shade created by nearby buildings
- Avoid shadows of other objects, such as partial tree cover or even small wires
- Do not install indoors, or behind any other form of window or material