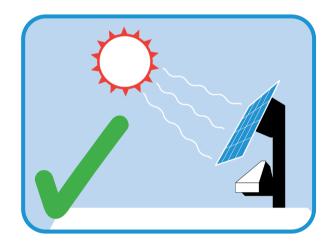

#### **POSITIONING**

For optimal output from the solar panel all cells should be in direct sunlight throughout the day

- Position the panel towards the midday sun at the correct angle
- Avoid installing in the shade created by nearby buildings
- Avoid shadows of other objects, such as partial tree cover or even small wires
- Do not install indoors, or behind any other form of window or material