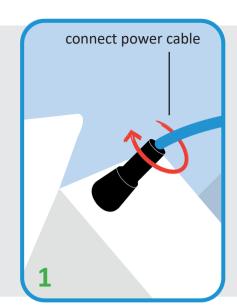

## **INSTALLATION**

**IMPORTANT**: Remember to insert activation fuse!

Tools required: AQMesh fitting kit (comes with pod), handle for hex bit, an appropriate flat blade screwdriver, a PZ2 screwdriver and a 8mm socket